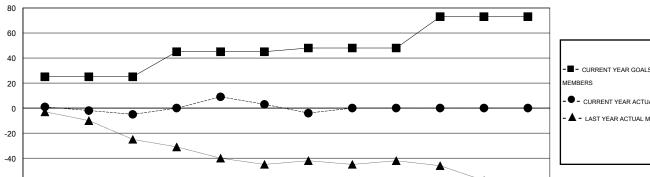

## Judy Hankom **LOCATION MINNESOTA** GMT CA 1 Clubs Members RESULTS FOR 2014-2015 RESULTS FOR 2014-2015 NEW CLUB NEW CLUBS DROPPED NET NEW MEMBER CHARTER AND DROPPED NET QUARTER QUARTER GOAL CLUBS GAIN/LOSS GOAL NEW MEMBERS MEMBERS GAIN/LOSS ADDED 0 0 0 25 24 29 -5 JULY/AUG/SEPT JULY/AUG/SEPT 0 0 0 20 48 40 8 OCT/NOV/DEC OCT/NOV/DEC 0 0 0 0 3 8 15 -7 JAN/FEB/MAR JAN/FEB/MAR 1 0 0 0 25 0 0 0 APR/MAY/JUNE APR/MAY/JUNE