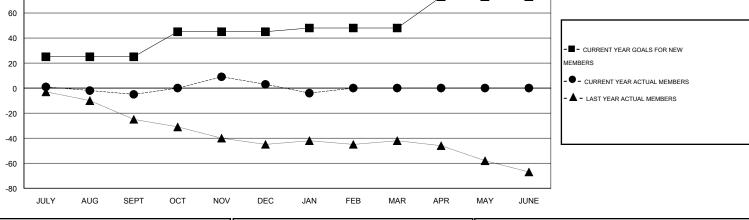

## Judy Hankom **LOCATION MINNESOTA** GMT CA 1 Clubs Members RESULTS FOR 2014-2015 RESULTS FOR 2014-2015 NEW CLUB NEW CLUBS DROPPED NET NEW MEMBER CHARTER AND DROPPED NET QUARTER QUARTER GOAL CLUBS GAIN/LOSS GOAL NEW MEMBERS MEMBERS GAIN/LOSS ADDED 0 0 0 25 24 29 -5 JULY/AUG/SEPT JULY/AUG/SEPT 0 0 0 20 48 40 8 OCT/NOV/DEC OCT/NOV/DEC 0 0 0 0 3 8 15 -7 JAN/FEB/MAR JAN/FEB/MAR 1 0 0 0 25 0 0 0 APR/MAY/JUNE APR/MAY/JUNE