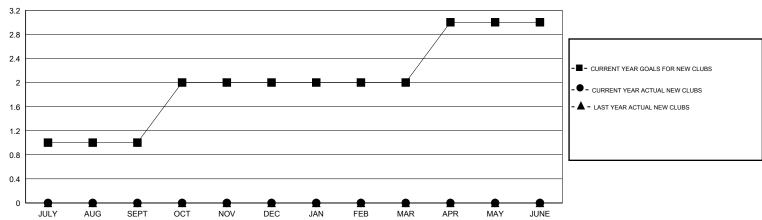

## Judy Hankom **LOCATION MINNESOTA** GMT CA 1 Clubs Members RESULTS FOR 2014-2015 RESULTS FOR 2014-2015 NEW CLUB NEW CLUBS DROPPED NET NEW MEMBER CHARTER AND DROPPED NET QUARTER QUARTER GOAL CLUBS GAIN/LOSS GOAL NEW MEMBERS MEMBERS GAIN/LOSS ADDED 0 0 0 25 24 29 -5 JULY/AUG/SEPT JULY/AUG/SEPT 0 0 0 20 48 40 8 OCT/NOV/DEC OCT/NOV/DEC 0 0 0 0 3 8 15 -7 JAN/FEB/MAR JAN/FEB/MAR 1 0 0 0 25 0 0 0 APR/MAY/JUNE APR/MAY/JUNE